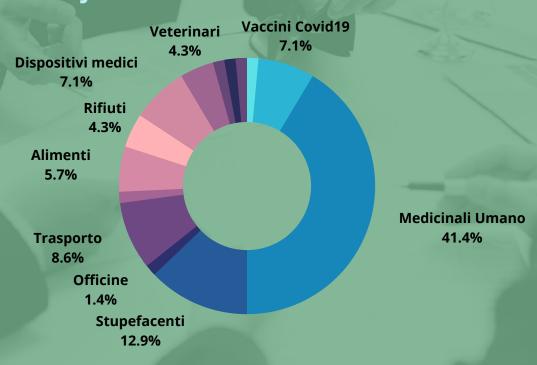

## PSYCHOPHARMACEUTICALS DISTRIBUTION AUTHORIZATIONS

The management of narcotic practices is one of our more complex activity, which requires maximum attention and precision.

We manage a specific database containing informations on the member paperwork and its deadline, so that we can send a renewals reminder four months before.

We also support companies in the drafting of dossiers, following procedures step by step, from the starting of a new one, to renewal and extension. We also get in touch with the officers in case of problems or delays.